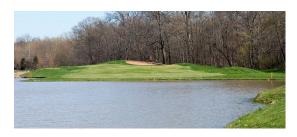

# The Links at Gettysburg

The Links at Gettysburg is a '4 ½ Star' rated facility by *Golf Digest*. The European-style links course features daunting elevated tee boxes with slender, precise landing areas. It plays 7,069 yards from the tips with a 74.1 rating and 144 slope and is accessible to players of all skills levels with four additional tee areas. With 14 lakes and streams and red-rock canyons and formations, The Links at Gettysburg provides outdoor enthusiasts with spectacular views of wildlife and its habitat, making it an ideal home for the foundation's annual tournament.