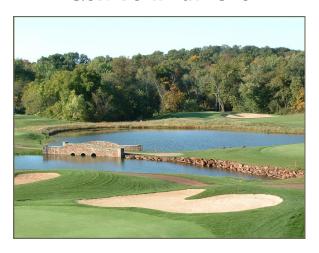

# The Links at Gettysburg

The Links at Gettysburg is a '4 ½ Star' rated facility by *Golf Digest*. The European-style links course features daunting elevated tee boxes with slender, precise landing areas. It plays 7,069 yards from the tips with a 74.1 rating and 144 slope and is accessible to players of all skills levels with four additional tee areas. With 14 lakes and streams and red-rock canyons and formations, The Links at Gettysburg provides outdoor enthusiasts with spectacular views of wildlife and its habitat, making it an ideal home for the foundation's annual tournament.