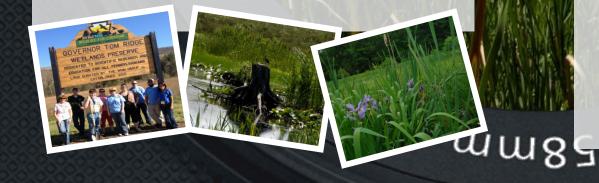

## Explore, Discover, & Understand Wellands Through the Lens of a Camera

Tuesday, May 10<sup>th</sup> 5:30—7:00 pm

**Governor Tom Ridge Wetlands** 

Located along US Route 220

Between Julian and Martha Furnace

## Wetlens of a Camera

ON MAY 10TH, THE WILDLIFE FOR EVERYONE ENDOWMENT FOUNDATION INVITES YOU TO EXPLORE, DISCOVER, AND UNDERSTAND WETLANDS USING TECHNOLOGY. GROUPS OF KIDS BETWEEN 10 AND 18 YEARS-OLD CAN LEARN ABOUT THE GOVERNOR TOM RIDGE WETLANDS AND THE WILDLIFE THAT CALLS IT HOME THROUGH THE LENS OF A CAMERA.